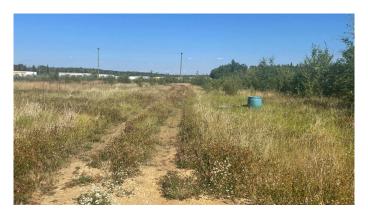

## \$64,900

0 Bedroom, 0.00 Bathroom, Land on 1.11 Acres

NONE, Wabasca, Alberta

Excellent location for your next Business
Venture in Wabasca. This 1.11 Acre parcel is
zoned Light Industrial, it's located mins from
the Airport, and all the amenities of the Hamlet
of Wabasca and its surrounding
communities.....1.3 hrs to Slave Lake, 1.75 hrs
to Athabasca and 3.5 to Edmonton. The
possibilities are endless!

# **Exterior**

Lot Description Cleared