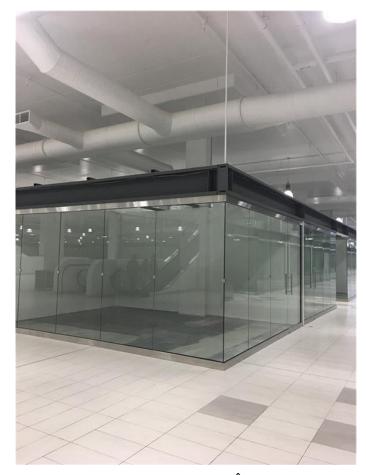

# \$288,000 - B05, 260300 Writing Creek Crescent, Balzac

MLS® #A2168358

### \$288,000

0 Bedroom, 0.00 Bathroom, Commercial on 0.00 Acres

NONE, Balzac, Alberta

Show and sell prime location no restriction
Prime location B05 located very close to the stage area by escalator, you will not find better location than this ......Be your own
Boss today 484 Sgft of Gross area which will give you Two titles......