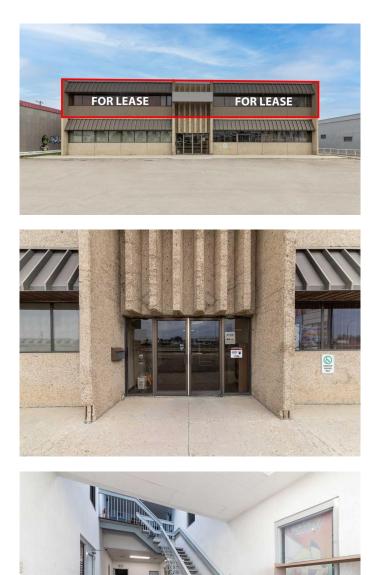

# \$4,200 - 5720 44 Street, Lloydminster

MLS® #A2167750

#### \$4,200

0 Bedroom, 0.00 Bathroom, Commercial on 0.00 Acres

West Lloydminster, Lloydminster, Alberta

This 2nd Floor former dance studio has HWY 16 exposure, lots of parking and is surrounded by other commercial amenities including restaurants, automotive and retail businesses. This space is approximately 4600 square feet and features 3 large studios, change rooms, office space, lounge area, storage room, south facing windows, washroom facilities, a shared common area and plenty of customer parking in front of the building. There is also back-alley access for additional parking and deliveries. The lease cost is \$4,200.00 per month for the complete top floor, and includes all utilities. The bottom floor is occupied with a retail business and office spaces. Call to view this prime commercial space with highway 16 visibility.