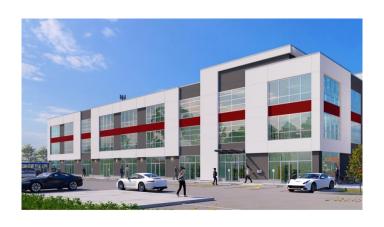

590 sqft - 21,330 sqft in the thriving community of Nolan Hill, NW Calgary. Located on high-traffic Sarcee Trail, this space offers exceptional visibility and is perfect for a wide range of uses, including Professional, medical or dental offices, veterinary clinics, restaurants, gyms, salons, etc. Surrounded by numerous anchor tenants and shopping centres, this prime location is also supported by a growing, high-density residential population from neighbouring communities. Listing unit is 1187 sqf. Available for lease as well.



### **Essential Information**

MLS® # A2166915 Price \$415,450

Bathrooms 0.00 Acres 0.00 Year Built 2024

Type Commercial
Sub-Type Business
Status Active

# **Community Information**

Address 280, 198 Nolanridge Crescent Nw

Subdivision Nolan Hill City Calgary



#### SECOND FLOOR LAYOUT



#### THIRD FLOOR LAYOUT



County Calgary
Province Alberta
Postal Code T3R 1W9

## **Additional Information**

Date Listed September 18th, 2024

Days on Market 217 Zoning I-C

# **Listing Details**

Listing Office Century 21 Bravo Realty

Data is supplied by Pillar 9â,¢ MLS® System. Pillar 9â,¢ is the owner of the copyright in its MLS® System. Data is deemed reliable but is not guaranteed accurate by Pillar 9â,¢. The trademarks MLS®, Multiple Listing Service® and the associated logos are owned by The Canadian Real Estate Association (CREA) and identify the quality of services provided by real estate professionals who are members of CREA. Used under license.