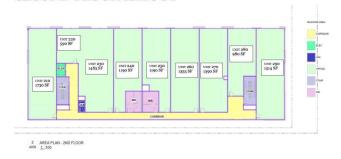

he thriving community of Nolan Hill, NW Calgary. Located on high-traffic Sarcee Trail, this space offers exceptional visibility and is perfect for a wide range of uses, including Professional, medical or dental offices, veterinary clinics, restaurants, gyms, salons, etc. Surrounded by numerous anchor tenants and shopping centres, this prime location is also supported by a growing, high-density residential population from neighbouring communities. Listing unit is 1187 sqf. Available for lease as well.



### **Essential Information**

MLS® # A2166915 Price \$415,450

Bathrooms 0.00 Acres 0.00 Year Built 2024

Type Commercial
Sub-Type Business
Status Active

# **Community Information**

Address 280, 198 Nolanridge Crescent Nw

Subdivision Nolan Hill City Calgary



#### SECOND FLOOR LAYOUT



#### THIRD FLOOR LAYOUT



County Calgary
Province Alberta
Postal Code T3R 1W9

## **Additional Information**

Date Listed September 18th, 2024

Days on Market 217 Zoning I-C

# **Listing Details**

Listing Office Century 21 Bravo Realty

Data is supplied by Pillar 9â,¢ MLS® System. Pillar 9â,¢ is the owner of the copyright in its MLS® System. Data is deemed reliable but is not guaranteed accurate by Pillar 9â,¢. The trademarks MLS®, Multiple Listing Service® and the associated logos are owned by The Canadian Real Estate Association (CREA) and identify the quality of services provided by real estate professionals who are members of CREA. Used under license.