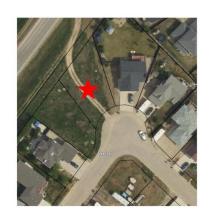

### \$55,000

0 Bedroom, 0.00 Bathroom, Land on 0.18 Acres

Shaftesbury Estates, Peace River, Alberta

Great opportunity to build your home in Shaftesbury Estates! Only a short walk to the nearby playground you will find this to be an ideal neighborhood your family! The lot next door is also for sale so if you are wanting to build a home with a larger footprint this could be a great fit!

#### **Essential Information**

MLS® # A2166805

Price \$55,000

Bathrooms 0.00 Acres 0.18

Type Land

Sub-Type Residential Land

Status Active

Address 13406 91 Street

Subdivision Shaftesbury Estates

City Peace River

County Peace No. 135, M.D. of

Province Alberta
Postal Code T8S 1X3