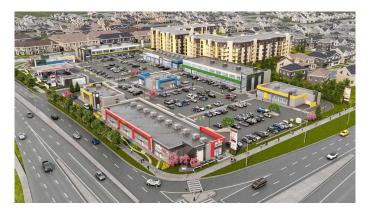

#### \$25

0 Bedroom, 0.00 Bathroom, Commercial on 6.03 Acres

Cityscape, Calgary, Alberta

Welcome to Cityscape Square, located in one of the fastest growing neighborhoods in NE Calgary. Prime office space for lease in the heart of the NE. 891-2119 sq ft of space available. Wall to wall windows offer a large amount of natural light into the space. Over 33,000 vehicles per day on Metis Trail offering unrivaled exposure for your business. Access to the shopping center is quick & easy via Metis Trail & Cityscape Drive. Ample surface parking stalls. Pylon & fascia signage available. Potential uses include: Child Education, Health & Wellness, Counselling Services, Professional Services, Medical Use, and much more.