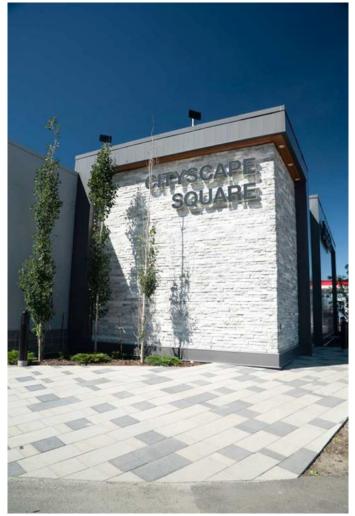

#### \$25

0 Bedroom, 0.00 Bathroom, Commercial on 6.03 Acres

Cityscape, Calgary, Alberta

Welcome to Cityscape Square, located in one of the fastest growing neighborhoods in NE Calgary. Prime office space for lease in the heart of the NE. 891-2119 sq ft of space available. Wall to wall windows offer a large amount of natural light into the space. Over 33,000 vehicles per day on Metis Trail offering unrivaled exposure for your business. Access to the shopping center is quick & easy via Metis Trail & Cityscape Drive. Ample surface parking stalls. Pylon & fascia signage available. Potential uses include: Child Education, Health & Wellness, Counselling Services, Professional Services, Medical Use, and much more.