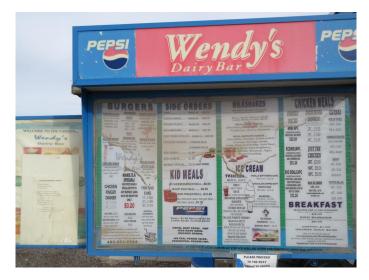

#### \$240,000

0 Bedroom, 0.00 Bathroom, Commercial on 0.06 Acres

NONE, Vauxhall, Alberta

The Legendary Wendy's Drive-In is for sale! Wendy's has been serving Vauxhall area and hwy #36 traffic for over 50 years! This is a very established business with 2 drive through windows and a walk up window which opens in March and closes late fall but could be run all year around. Vauxhall Baseball Academy is a huge feature all summer long for all ages and hosts American Legion Ball games from both sides of the border. This is a perfect and well established "turn key" business that any family would enjoy owning and operating.