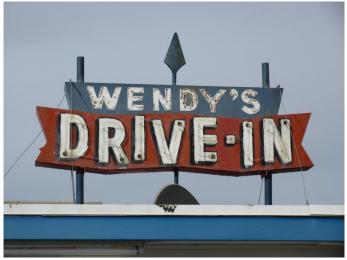

#### \$240,000

0 Bedroom, 0.00 Bathroom, Commercial on 0.06 Acres

NONE, Vauxhall, Alberta

The Legendary Wendy's Drive-In is for sale! Wendy's has been serving Vauxhall area and hwy #36 traffic for over 50 years! This is a very established business with 2 drive through windows and a walk up window which opens in March and closes late fall but could be run all year around. Vauxhall Baseball Academy is a huge feature all summer long for all ages and hosts American Legion Ball games from both sides of the border. This is a perfect and well established "turn key" business that any family would enjoy owning and operating.