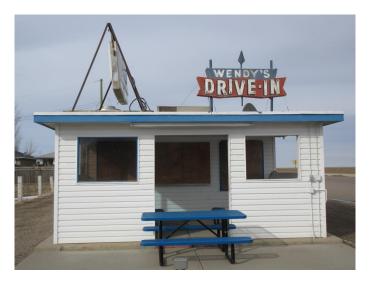

#### \$240,000

0 Bedroom, 0.00 Bathroom, Commercial on 0.06 Acres

NONE, Vauxhall, Alberta

The Legendary Wendy's Drive-In is for sale! Wendy's has been serving Vauxhall area and hwy #36 traffic for over 50 years! This is a very established business with 2 drive through windows and a walk up window which opens in March and closes late fall but could be run all year around. Vauxhall Baseball Academy is a huge feature all summer long for all ages and hosts American Legion Ball games from both sides of the border. This is a perfect and well established "turn key" business that any family would enjoy owning and operating.

#### Exterior

| Roof         | Tar/Gravel   |
|--------------|--------------|
| Construction | Vinyl Siding |
| Foundation   | Other        |