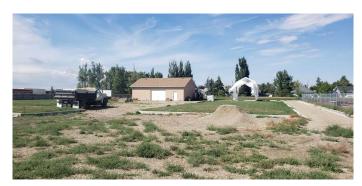

#### \$220,000

0 Bedroom, 0.00 Bathroom, Commercial on 0.00 Acres

NONE, Champion, Alberta

Excellent Industrial Property with new Garage/Shop in the Industrial Subdivision of Champion, Alberta. Building is 30' x 40' with a 10' Ceiling and 8' x 12' insulated (1.5 inch) Garage Door. Lot area is 127' x 194'. The Building Floor is level with street elevation. The Lot is slightly sloped toward the Street for drainage. The Concrete Curbs and Gutter are Rebar reinforced. The underside of Gravel is Geotextile for separation and drainage. Temporary Blueprints for approved 40' x 100' Building is available. Champion is located between Calgary and Lethbridge and about 20 km south of Vulcan. 15 Minutes to Little Bow Campground and Boating, popular Lake McGregor for fishing. Champion has an outdoor Swimming Pool and Skating Rink plus in Town Campground.