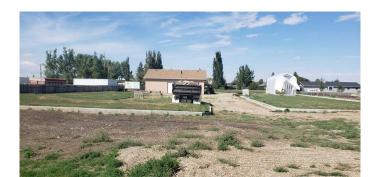

#### \$220,000

0 Bedroom, 0.00 Bathroom, Commercial on 0.00 Acres

NONE, Champion, Alberta

Excellent Industrial Property with new Garage/Shop in the Industrial Subdivision of Champion, Alberta. Building is 30' x 40' with a 10' Ceiling and 8' x 12' insulated (1.5 inch) Garage Door. Lot area is 127' x 194'. The Building Floor is level with street elevation. The Lot is slightly sloped toward the Street for drainage. The Concrete Curbs and Gutter are Rebar reinforced. The underside of Gravel is Geotextile for separation and drainage. Temporary Blueprints for approved 40' x 100' Building is available. Champion is located between Calgary and Lethbridge and about 20 km south of Vulcan. 15 Minutes to Little Bow Campground and Boating, popular Lake McGregor for fishing. Champion has an outdoor Swimming Pool and Skating Rink plus in Town Campground.