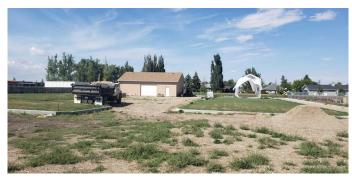

#### \$220,000

0 Bedroom, 0.00 Bathroom, Commercial on 0.00 Acres

NONE, Champion, Alberta

Excellent Industrial Property with new Garage/Shop in the Industrial Subdivision of Champion, Alberta. Building is 30' x 40' with a 10' Ceiling and 8' x 12' insulated (1.5 inch) Garage Door. Lot area is 127' x 194'. The Building Floor is level with street elevation. The Lot is slightly sloped toward the Street for drainage. The Concrete Curbs and Gutter are Rebar reinforced. The underside of Gravel is Geotextile for separation and drainage. Temporary Blueprints for approved 40' x 100' Building is available. Champion is located between Calgary and Lethbridge and about 20 km south of Vulcan. 15 Minutes to Little Bow Campground and Boating, popular Lake McGregor for fishing. Champion has an outdoor Swimming Pool and Skating Rink plus in Town Campground.