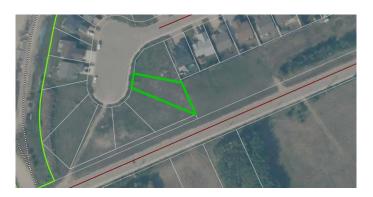

# \$56,000 - 9627 100 Avenue, Lac La Biche

MLS® #A2165484

### \$56,000

0 Bedroom, 0.00 Bathroom, Land on 0.19 Acres

Lac La Biche, Lac La Biche, Alberta

Looking for the perfect place to call home? Dreaming of building your perfect home? Crescent Heights offers 7000sqft lots, municipal services and is walking distance to parks, recreation, shopping and schools!

## **Community Information**

Address 9627 100 Avenue

Subdivision Lac La Biche
City Lac La Biche

County Lac La Biche County

Province Alberta
Postal Code T0A 2C0