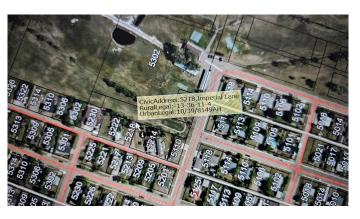

# \$35,000 - 5218 Imperial Lane, Coronation

MLS® #A2165464

#### \$35,000

0 Bedroom, 0.00 Bathroom, Land on 0.20 Acres

NONE, Coronation, Alberta

Large lot in Coronation, backs onto Coronation Golf Course, three -25 ft lots-9-11, to be added onto existing title 0015720087, empty lots 12-15 to the west have not been developed are for sale also @ \$55000- 5222 Imperial Lane, Linc#0036583757.

### **Community Information**

| Address     | 5218 Imperial Lane           |
|-------------|------------------------------|
| Subdivision | NONE                         |
| City        | Coronation                   |
| County      | Paintearth No. 18, County of |
| Province    | Alberta                      |
| Postal Code | T0C1C0                       |