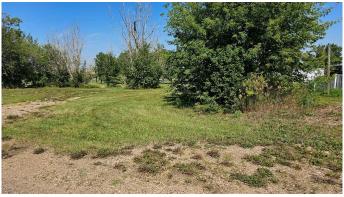

#### \$35,000

0 Bedroom, 0.00 Bathroom, Land on 0.20 Acres

NONE, Coronation, Alberta

Large lot in Coronation, backs onto Coronation Golf Course, three -25 ft lots-9-11, to be added onto existing title 0015720087, empty lots 12-15 to the west have not been developed are for sale also @ \$55000- 5222 Imperial Lane, Linc#0036583757.

### Exterior

Lot Description No Neighbours Behind, On Golf Course