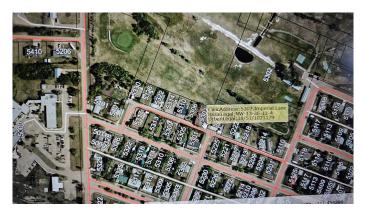

### \$35,000

0 Bedroom, 0.00 Bathroom, Land on 0.17 Acres

NONE, Coronation, Alberta

Large lot in Coronation, backs onto Coronation Golf Course, one neighbor to the east, empty lot to the west which has not been developed by another owner.

## **Community Information**

Address 5302 Imperial Lane

Subdivision NONE

City Coronation

County Paintearth No. 18, County of

Province Alberta
Postal Code T0C1C0

#### **Exterior**

Lot Description No Neighbours Behind, On Golf Course