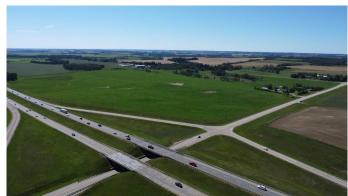

### \$3,900,000

0 Bedroom, 0.00 Bathroom, Land on 151.80 Acres

NONE, Rural Lacombe County, Alberta

This 151.8 acre property, located in Lacombe County, Alberta, is currently used as grazing land. It is in a prime position at the southwest corner of Highway 2 and Highway 604 diamond-style overpass. The land offers exceptional highway visibility and appeal, making it ideal for highway development. The current owner would consider subdividing the land for highway development.

Adjacent to the renowned Wolf Creek Golf Resort and nearby high-end communities such as Wolf Creek Estates and the Village of Wolf Creek, the property is perfectly positioned for future growth. With excellent access and visibility from Highway 2, the land benefits from an estimated 32,000 vehicles passing daily, providing immense potential for a wide range of highway-oriented businesses.