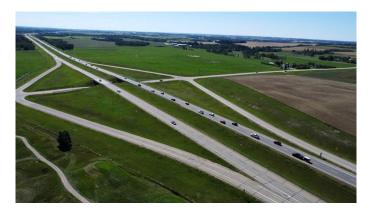

### \$3,900,000

0 Bedroom, 0.00 Bathroom, Land on 151.80 Acres

NONE, Rural Lacombe County, Alberta

This 151.8 acre property, located in Lacombe County, Alberta, is currently used as grazing land. It is in a prime position at the southwest corner of Highway 2 and Highway 604 diamond-style overpass. The land offers exceptional highway visibility and appeal, making it ideal for highway development. The current owner would consider subdividing the land for highway development.

Adjacent to the renowned Wolf Creek Golf Resort and nearby high-end communities such as Wolf Creek Estates and the Village of Wolf Creek, the property is perfectly positioned for future growth. With excellent access and visibility from Highway 2, the land benefits from an estimated 32,000 vehicles passing daily, providing immense potential for a wide range of highway-oriented businesses.