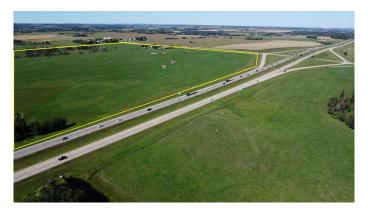

### \$3,900,000

0 Bedroom, 0.00 Bathroom, Land on 151.80 Acres

NONE, Rural Lacombe County, Alberta

This 151.8 acre property, located in Lacombe County, Alberta, is currently used as grazing land. It is in a prime position at the southwest corner of Highway 2 and Highway 604 diamond-style overpass. The land offers exceptional highway visibility and appeal, making it ideal for highway development. The current owner would consider subdividing the land for highway development.

Adjacent to the renowned Wolf Creek Golf Resort and nearby high-end communities such as Wolf Creek Estates and the Village of Wolf Creek, the property is perfectly positioned for future growth. With excellent access and visibility from Highway 2, the land benefits from an estimated 32,000 vehicles passing daily, providing immense potential for a wide range of highway-oriented businesses.