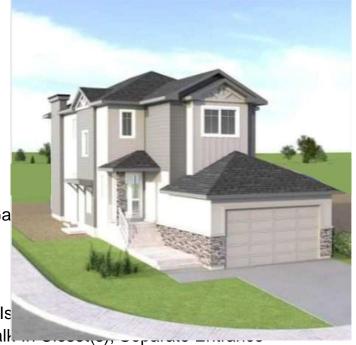

### \$749,900

5 Bedroom, 5.00 Bathroom, 1,925 sqft Residential on 0.10 Acres

Lakewood Meadows, Strathmore, Alberta

This elegant two-story home WITH LEGAL BASEMENT SUITE and separate side entrance, is designed to offer both comfort and versatility. Situated on a generous corner lot that provides added space and privacy with no neighbors beside or behind. The main floor features a thoughtfully planned layout that seamlessly blends functionality with style. Upon entry, you will love the open to below feature as you walk to a dedicated office space, perfect for remote work or as a quiet study area( could also be used as a bedroom). Adjacent to the office is a full bathroom, adding convenience for guests and family members. The main living areas are designed for ease of flow, making them ideal for both entertaining and everyday living. Kitchen, dining room and living room all flow together and feature a large walk-in pantry, plenty of counters and cupboards, extended islands and large windows, The upper level of the home is designed with family needs in mind. It includes three well-appointed bedrooms, each offering ample space and comfort. The primary serves as a private retreat with ensuite and walk-in closet, while the additional bedrooms are versatile enough to accommodate various needs. A dedicated bonus room provides extra space for recreation or relaxation, enhancing the home's livability. Additionally, a conveniently located laundry room on this floor adds to the home's practicality, making household chores more manageable. One of the best features of this property is the legal,

two bedroom basement suite. This separate living area offers a range of possibilities, from providing independent living space for extended family members to serving as a potential rental unit. It includes its own entrance, ensuring privacy and autonomy while maintaining seamless integration with the main house. The home also includes a double garage. The corner lot adds to the property's appeal, offering a spacious outdoor area and enhancing the overall sense of privacy and openness. In summary, this two-story home combines stylish design with practical features, including a legal basement suite, a main floor office and full bath, three bedrooms plus a bonus room upstairs, and a double garage. Strathmore is a vibrant town with all the amenities of the big city without the congestion.