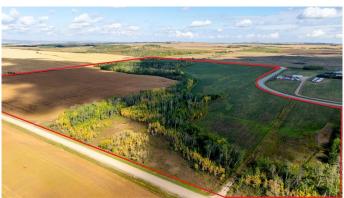

This expansive 127-acre AG-zoned property presents a rare opportunity for future development, ideally located just four minutes east of Grande Prairie with convenient access from Range Road 51 or 52 and unparalleled proximity to Highway 43. As part of an approved Area Structure Plan (ASP), this land features a paved road through the quarter and offers immense potential for investors and developers. Its close proximity to the established Hawker Industrial Parks combines the advantages of a large-scale property with the affordability of a single lot. Nearby infrastructure, including municipal water, Telus fiber, Atco gas, and electricity services on neighboring quarters, reduces costs and streamlines development. With significant sunk costs already invested, this property is ready for immediate progress. Don't miss this exceptional opportunityâ€"contact a Commercial Realtor® today to learn more about this prime development-ready land.