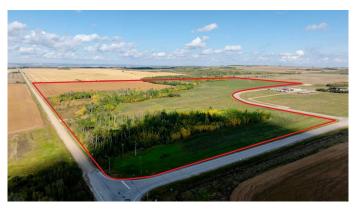

This expansive 127-acre AG-zoned property presents a rare opportunity for future development, ideally located just four minutes east of Grande Prairie with convenient access from Range Road 51 or 52 and unparalleled proximity to Highway 43. As part of an approved Area Structure Plan (ASP), this land features a paved road through the quarter and offers immense potential for investors and developers. Its close proximity to the established Hawker Industrial Parks combines the advantages of a large-scale property with the affordability of a single lot. Nearby infrastructure, including municipal water, Telus fiber, Atco gas, and electricity services on neighboring quarters, reduces costs and streamlines development. With significant sunk costs already invested, this property is ready for immediate progress. Don't miss this exceptional opportunityâ€"contact a Commercial Realtor® today to learn more about this prime development-ready land.