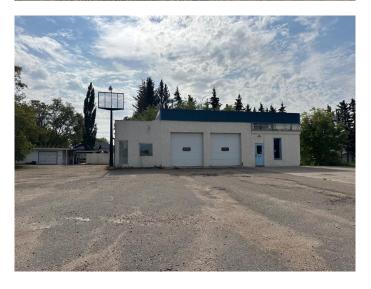

### \$185,000

0 Bedroom, 0.00 Bathroom, Commercial on 0.41 Acres

Vermilion, Vermilion, Alberta

Prime location with high traffic flow on College Drive! Located right across the street is the Vermilion Stadium and Agricultural Society grounds. Lakeland College is right next door and attracts thousands of students annually. The possibilities are endless with this location. Zoned C2 gives a multitude of opportunities to develop your business. The building offers over 1700 sq ft of space to customize to your specific needs. Office space off the front entrance with 2 bays facing College Drive. The east side addition was added giving a side entrance and an additional bay with back alley access. Situated on 4 lots, this property is a great opportunity to invest in the thriving and active community of Vermilion.