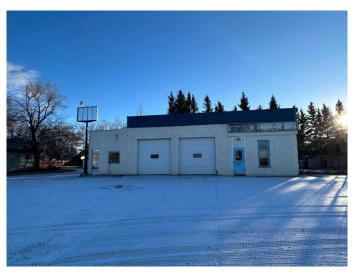

### \$185,000

0 Bedroom, 0.00 Bathroom, Commercial on 0.41 Acres

Vermilion, Vermilion, Alberta

Prime location with high traffic flow on College Drive! Located right across the street is the Vermilion Stadium and Agricultural Society grounds. Lakeland College is right next door and attracts thousands of students annually. The possibilities are endless with this location. Zoned C2 gives a multitude of opportunities to develop your business. The building offers over 1700 sq ft of space to customize to your specific needs. Office space off the front entrance with 2 bays facing College Drive. The east side addition was added giving a side entrance and an additional bay with back alley access. Situated on 4 lots, this property is a great opportunity to invest in the thriving and active community of Vermilion.