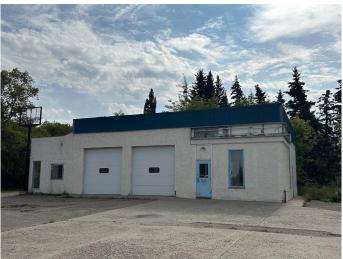

### \$185,000

0 Bedroom, 0.00 Bathroom, Commercial on 0.41 Acres

Vermilion, Vermilion, Alberta

Prime location with high traffic flow on College Drive! Located right across the street is the Vermilion Stadium and Agricultural Society grounds. Lakeland College is right next door and attracts thousands of students annually. The possibilities are endless with this location. Zoned C2 gives a multitude of opportunities to develop your business. The building offers over 1700 sq ft of space to customize to your specific needs. Office space off the front entrance with 2 bays facing College Drive. The east side addition was added giving a side entrance and an additional bay with back alley access. Situated on 4 lots, this property is a great opportunity to invest in the thriving and active community of Vermilion.