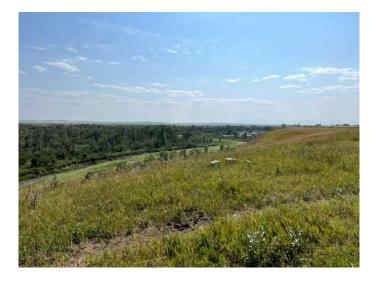

### \$279,000

0 Bedroom, 0.00 Bathroom, Land on 3.07 Acres

NONE, Glenwood, Alberta

This is a great building location at the corner of the 810 Highway and the 505 Highway with a beautiful view of the Rocky Mountains. This property boarders the edge of the coulee that over looks the Belly River which guarantee's that no one will impede the view. The water will be supplied by the Village of Glenwood with a hook up provided at the lot. Please note that the power & gas will also be provided to the lot. The lot will also have Irrigation water that will be provided by the United Irrigation District for house hold usage only. This property has great access from a paved road with access to the Belly River by way of the road Allowance. This is a must see before the lots are gone.