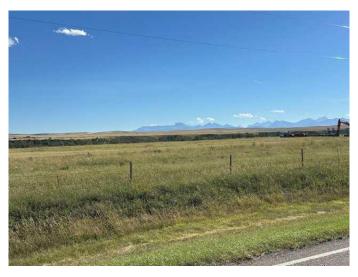

### \$279,000

0 Bedroom, 0.00 Bathroom, Land on 3.07 Acres

NONE, Glenwood, Alberta

This is a great building location at the corner of the 810 Highway and the 505 Highway with a beautiful view of the Rocky Mountains. This property boarders the edge of the coulee that over looks the Belly River which guarantee's that no one will impede the view. The water will be supplied by the Village of Glenwood with a hook up provided at the lot. Please note that the power & gas will also be provided to the lot. The lot will also have Irrigation water that will be provided by the United Irrigation District for house hold usage only. This property has great access from a paved road with access to the Belly River by way of the road Allowance. This is a must see before the lots are gone.