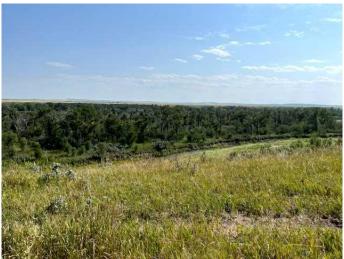

### \$279,000

0 Bedroom, 0.00 Bathroom, Land on 3.07 Acres

NONE, Glenwood, Alberta

This is a great building location at the corner of the 810 Highway and the 505 Highway with a beautiful view of the Rocky Mountains. This property boarders the edge of the coulee that over looks the Belly River which guarantee's that no one will impede the view. The water will be supplied by the Village of Glenwood with a hook up provided at the lot. Please note that the power & gas will also be provided to the lot. The lot will also have Irrigation water that will be provided by the United Irrigation District for house hold usage only. This property has great access from a paved road with access to the Belly River by way of the road Allowance. This is a must see before the lots are gone.