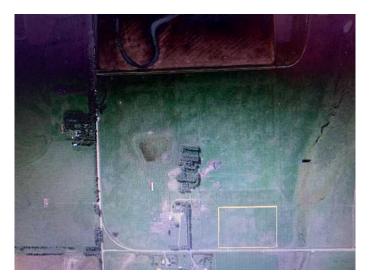

## \$408,000

0 Bedroom, 0.00 Bathroom, Land on 12.73 Acres

NONE, Rural Rocky View County, Alberta

Horse's! here's 12.7 acres all in grass with alot of pipe fencing, perfect for all your animals. This nice acreage is on an all weather road, close to Beiseker & Irricana and an easy commute to Airdrie & Calgary. The property includes a drilled water well of 5gpm, power & natural gas paid for and on the property! There is a small gas well in the NE corner of the property that provides a little revenue each year! The acreage is zoned R-RES, and ready for your future home! List Price does NOT include GST. Very affordable acreage, so hurry!

## **Community Information**

Address 274093 Rge Rd 261

Subdivision NONE

City Rural Rocky View County

County Rocky View County

Province Alberta

Postal Code T0M 0G0

**Amenities** 