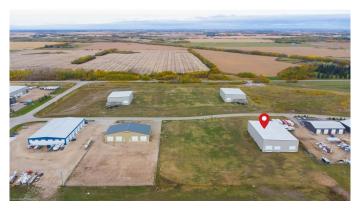

# \$1,759,000 - 6715 & 6803 66 Street, Lloydminster

MLS® #A2164628

### \$1,759,000

0 Bedroom, 0.00 Bathroom, Commercial on 4.64 Acres

Hill Industrial, Lloydminster, Alberta

15,900 shop area and 3650 sq.ft office area 19,550 sq.ft. on 4.64 acres in Hill 7 subdivision, 10 ton crane ready. Great access in all directions. Building is sold as is.