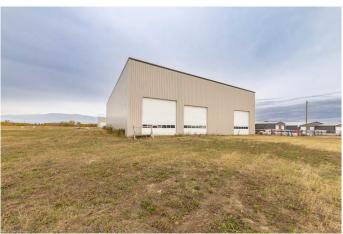

### \$1,759,000

0 Bedroom, 0.00 Bathroom, Commercial on 4.64 Acres

Hill Industrial, Lloydminster, Alberta

15,900 shop area and 3650 sq.ft office area 19,550 sq.ft. on 4.64 acres in Hill 7 subdivision, 10 ton crane ready. Great access in all directions. Building is sold as is.

#### **Exterior**

Construction Metal Frame