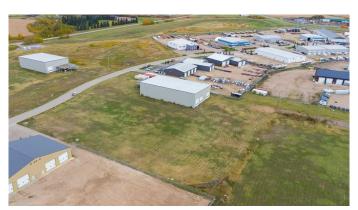

### \$1,759,000

0 Bedroom, 0.00 Bathroom, Commercial on 4.64 Acres

Hill Industrial, Lloydminster, Alberta

15,900 shop area and 3650 sq.ft office area 19,550 sq.ft. on 4.64 acres in Hill 7 subdivision, 10 ton crane ready. Great access in all directions. Building is sold as is.

## **Community Information**

Address 6715 & 6803 66 Street

Subdivision Hill Industrial
City Lloydminster
County Lloydminster

Province Alberta
Postal Code T9V 3R7