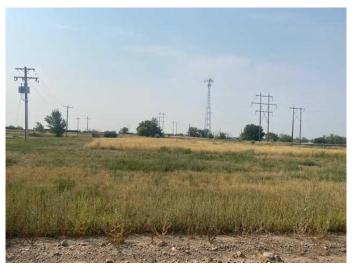

## \$289,000

0 Bedroom, 0.00 Bathroom, Land on 2.11 Acres

South Industrial, Brooks, Alberta

Prime Commercial Lot - 2.11 acres located in the South Industrial Park of Brooks, AB. The land has been levelled, is serviced & ready to build on. Zoned I-H (Industrial Heavy) adjacent lot with shop on it For Sale - MLS A2158055