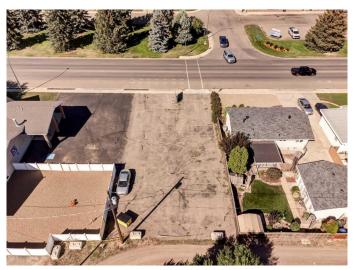

#### \$225,000

0 Bedroom, 0.00 Bathroom, Land on 0.15 Acres

Northwest Crescent Heights, Medicine Hat, Alberta

Affordable lot situated in the subdivision of NWCH, offering a community service zoning. Allowing for the development of social, non-profit, educational, governmental, religious, and other public and private institutional services. Nestled within the community centrally with loads of drive by traffic and easy accessibility this lot makes for a valuable location for a new development for this desired community.

## **Community Information**

Address 587 12 Street Nw

Subdivision Northwest Crescent Heights

City Medicine Hat
County Medicine Hat

Province Alberta
Postal Code T1A6R3