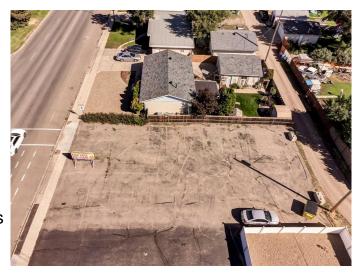

#### \$225,000

0 Bedroom, 0.00 Bathroom, Land on 0.15 Acres

Northwest Crescent Heights, Medicine Hat, Alberta

Affordable lot situated in the subdivision of NWCH, offering a community service zoning. Allowing for the development of social, non-profit, educational, governmental, religious, and other public and private institutional services. Nestled within the community centrally with loads of drive by traffic and easy accessibility this lot makes for a valuable location for a new development for this desired community.

## **Community Information**

Address 587 12 Street Nw

Subdivision Northwest Crescent Heights

City Medicine Hat
County Medicine Hat

Province Alberta
Postal Code T1A6R3