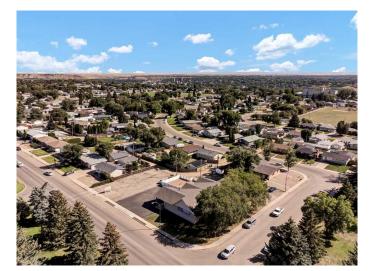

#### \$225,000

0 Bedroom, 0.00 Bathroom, Land on 0.15 Acres

Northwest Crescent Heights, Medicine Hat, Alberta

Affordable lot situated in the subdivision of NWCH, offering a community service zoning. Allowing for the development of social, non-profit, educational, governmental, religious, and other public and private institutional services. Nestled within the community centrally with loads of drive by traffic and easy accessibility this lot makes for a valuable location for a new development for this desired community.

## **Community Information**

Address 587 12 Street Nw

Subdivision Northwest Crescent Heights

City Medicine Hat
County Medicine Hat

Province Alberta
Postal Code T1A6R3