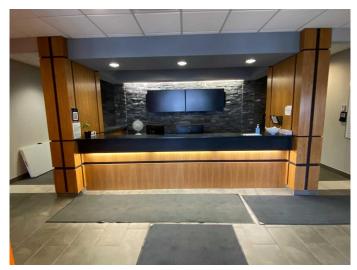

#### \$10,900,000

0 Bedroom, 0.00 Bathroom, Commercial on 0.00 Acres

Davies Industrial East, Edmonton, Alberta

Class "A― industrial building with concrete fenced yard and 150 parking stalls. Two floors of high-quality office build out with an abundance of natural light. Immaculateshop with four grade loading doors and four 5-Ton bridge cranes. Fenced and gated heavy duty paved yard. Heavy power with 1,200 Amp service. Rooftop HVAC supported by boiler system, with radiant tube heating in shop.