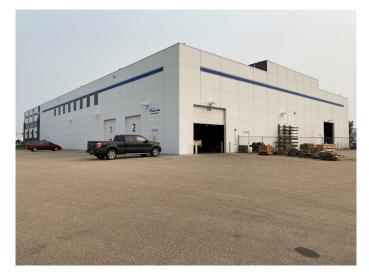

#### \$10,900,000

0 Bedroom, 0.00 Bathroom, Commercial on 0.00 Acres

Davies Industrial East, Edmonton, Alberta

Class "A― industrial building with concrete fenced yard and 150 parking stalls. Two floors of high-quality office build out with an abundance of natural light. Immaculateshop with four grade loading doors and four 5-Ton bridge cranes. Fenced and gated heavy duty paved yard. Heavy power with 1,200 Amp service. Rooftop HVAC supported by boiler system, with radiant tube heating in shop.