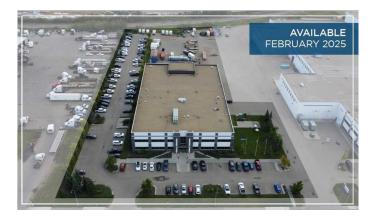

#### \$10,900,000

0 Bedroom, 0.00 Bathroom, Commercial on 0.00 Acres

Davies Industrial East, Edmonton, Alberta

Class "A― industrial building with concrete fenced yard and 150 parking stalls. Two floors of high-quality office build out with an abundance of natural light. Immaculateshop with four grade loading doors and four 5-Ton bridge cranes. Fenced and gated heavy duty paved yard. Heavy power with 1,200 Amp service. Rooftop HVAC supported by boiler system, with radiant tube heating in shop.