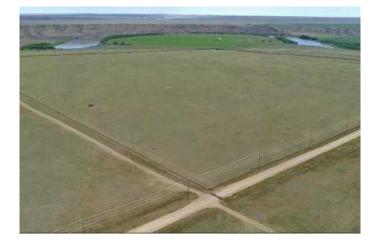

### \$800,000

0 Bedroom, 0.00 Bathroom, Agri-Business on 160.00 Acres

Northeast Crescent Heights, Medicine Hat, Alberta

ESTATE SALE!!! DEVELOPMENT OPPORTUNITY!! 160 acres+- of prairie grass annexed by the City of Medicine Hat. Has some gas revenue, please call for more information