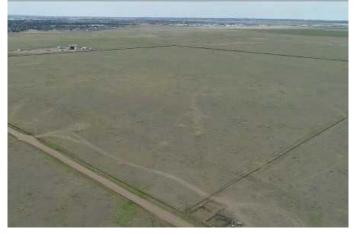

### \$800,000

0 Bedroom, 0.00 Bathroom, Agri-Business on 160.00 Acres

Northeast Crescent Heights, Medicine Hat, Alberta

ESTATE SALE!!! DEVELOPMENT OPPORTUNITY!! 160 acres+- of prairie grass annexed by the City of Medicine Hat. Has some gas revenue, please call for more information