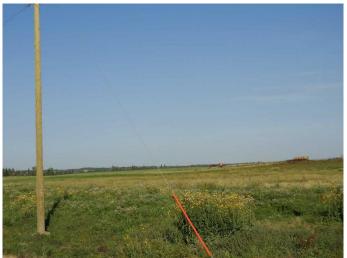

## \$200,000

0 Bedroom, 0.00 Bathroom, Land on 10.01 Acres

NONE, Rural Ponoka County, Alberta

Welcome to Ponoka County's newest acreage subdivision featuring 8.6-10 acre lots zoned Country Residential. This is a premier location to design and build your dream home within a few minutes of the Town of Ponoka! Country Acres is a 9 parcel subdivision with some of the lots being treed and lots that will accommodate walk out basements. A beautiful setting with views of the countryside landscapes situated on high ground, lots of sun exposure and you can enjoy the gorgeous evening sunsets to the west! Close proximity to the Wolf Creek Golf Resort, QE2 and Highway 2A which is great for access to the highways. It is pavement right up to the Range Road 26-2 entering into Country Acres. These lots are ready for construction - start making your plans and get ready to enjoy country living within a few minutes to Town! GST is applicable on purchase price.