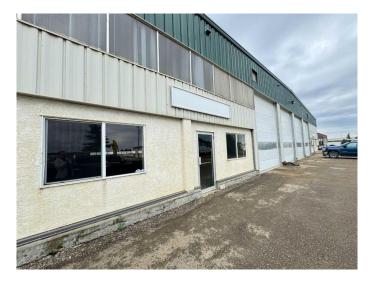

#### \$10

0 Bedroom, 0.00 Bathroom, Commercial on 2.61 Acres

Blindman Industrial Park, Rural Red Deer County, Alberta

This 12.500 SQ FT STAND ALONE SHOP w/ 2 offices, common area, 3 baths, NEWLY RENOVATED (approximately 1,000 sq ft) and developed in the north-west corner, allowing for over featuring 2.61 ACRES of FENCED, COMPACTED GRAVEL YARD! Gravelled front drive for customer/ employee parking, NEW LED SHOP LIGHTS, New office flooring, fresh paint, SEALED FLOOR with separate shop & sewer sumps, Located in the NEW **BLINDMAN INDUSTRIAL AREA- Featuring** 125'x100' long building with 4-14'x16'h DRIVE-THRU BAYS at the front, 6-14'X16'H bay doors at the back, TEN bay doors in total. Operations costs of \$3.69/PSF operating cost puts the total monthly asking price for this bay at \$14,260.42/month. Decent drive-around access provided by drive-thru gate on east side of the property. Visit REALTORS® website for more details on this great stand-alone shop in Red Deer County. BSI ZONED, lots of flexibility to operate your business from this space.