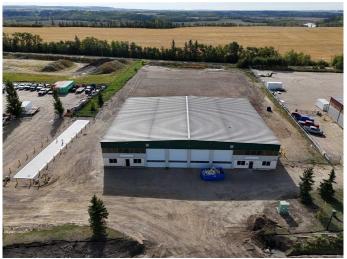

#### \$10

0 Bedroom, 0.00 Bathroom, Commercial on 2.61 Acres

Blindman Industrial Park, Rural Red Deer County, Alberta

This 12.500 SQ FT STAND ALONE SHOP w/ 2 offices, common area, 3 baths, NEWLY RENOVATED (approximately 1,000 sq ft) and developed in the north-west corner, allowing for over featuring 2.61 ACRES of FENCED, COMPACTED GRAVEL YARD! Gravelled front drive for customer/ employee parking, NEW LED SHOP LIGHTS, New office flooring, fresh paint, SEALED FLOOR with separate shop & sewer sumps, Located in the NEW **BLINDMAN INDUSTRIAL AREA- Featuring** 125'x100' long building with 4-14'x16'h DRIVE-THRU BAYS at the front, 6-14'X16'H bay doors at the back, TEN bay doors in total. Operations costs of \$3.69/PSF operating cost puts the total monthly asking price for this bay at \$14,260.42/month. Decent drive-around access provided by drive-thru gate on east side of the property. Visit REALTORS® website for more details on this great stand-alone shop in Red Deer County. BSI ZONED, lots of flexibility to operate your business from this space.