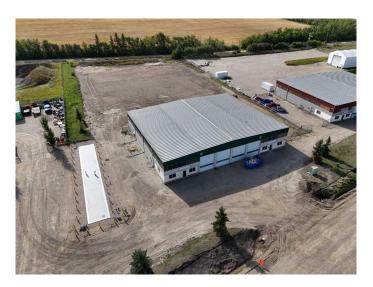

#### \$10

0 Bedroom, 0.00 Bathroom, Commercial on 2.61 Acres

Blindman Industrial Park, Rural Red Deer County, Alberta

This 12.500 SQ FT STAND ALONE SHOP w/ 2 offices, common area, 3 baths, NEWLY RENOVATED (approximately 1,000 sq ft) and developed in the north-west corner, allowing for over featuring 2.61 ACRES of FENCED, COMPACTED GRAVEL YARD! Gravelled front drive for customer/ employee parking, NEW LED SHOP LIGHTS, New office flooring, fresh paint, SEALED FLOOR with separate shop & sewer sumps, Located in the NEW **BLINDMAN INDUSTRIAL AREA- Featuring** 125'x100' long building with 4-14'x16'h DRIVE-THRU BAYS at the front, 6-14'X16'H bay doors at the back, TEN bay doors in total. Operations costs of \$3.69/PSF operating cost puts the total monthly asking price for this bay at \$14,260.42/month. Decent drive-around access provided by drive-thru gate on east side of the property. Visit REALTORS® website for more details on this great stand-alone shop in Red Deer County. BSI ZONED, lots of flexibility to operate your business from this space.