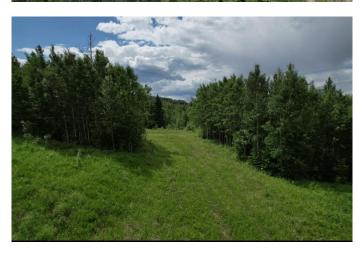

#### \$99,000

0 Bedroom, 0.00 Bathroom, Land on 7.68 Acres

NONE, Rural Woodlands County, Alberta

This 7.68 acres of land in the Mountain Springs Subdivision includes an approach and a potential cleared site for building or parking. The developer can also include a drilled well if you wish to have it included. The land looks onto thousands of acres of crownland. It is an amazing property to own.