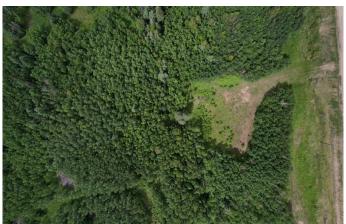

#### \$99,000

0 Bedroom, 0.00 Bathroom, Land on 7.68 Acres

NONE, Rural Woodlands County, Alberta

This 7.68 acres of land in the Mountain Springs Subdivision includes an approach and a potential cleared site for building or parking. The developer can also include a drilled well if you wish to have it included. The land looks onto thousands of acres of crownland. It is an amazing property to own.