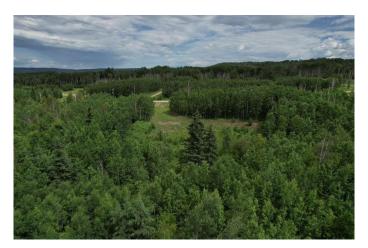

#### \$99,000

0 Bedroom, 0.00 Bathroom, Land on 7.68 Acres

NONE, Rural Woodlands County, Alberta

This 7.68 acres of land in the Mountain Springs Subdivision includes an approach and a potential cleared site for building or parking. The developer can also include a drilled well if you wish to have it included. The land looks onto thousands of acres of crownland. It is an amazing property to own.