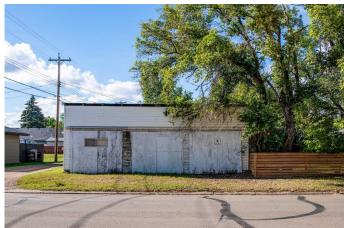

## \$129,900

2 Bedroom, 1.00 Bathroom, 810 sqft Residential on 0.16 Acres

Wainwright, Wainwright, Alberta

Located on a corner lot with large yard and detached garage. The large backyard features an array of fruit bearing trees including plum, cherry, apple and saskatoon. This home would be a great first time home purchase or rental.

#### **Exterior**

Exterior Features None

Lot Description Back Yard, Front Yard, Landscaped, Lawn

Roof Asphalt Shingle Construction Wood Frame

Foundation Poured Concrete