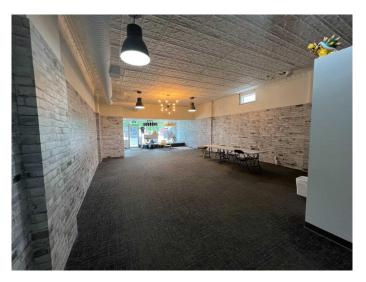

#### \$700

0 Bedroom, 0.00 Bathroom, Commercial on 0.07 Acres

Downtown Retail, Drumheller, Alberta

Lease space available within the fully Renovated Historic brick building constructed in 1925 in downtown Drumheller called Stores on Centre. Space for lease: Storefront Retail space Approx 700 sq ft for \$900 a month including utilities. Street parking for customers and staff parking in the rear. Located Directly across from Traders Furniture on Beautiful Centre Street. Stores on Centre is a business collective space where the businesses each have their own lockoff space but they all work together for the success of the group. ..... Roll Number: 01031400 :...: Property ID: 0019874213 :::::: Legal ID: 3099AD;18;42 :::::::::::: Zoning: DT :::::::::: Available immediately.