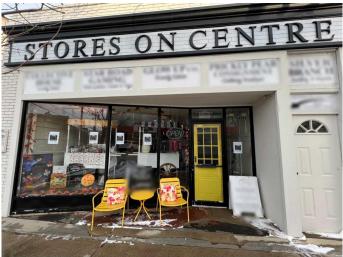

#### \$700

0 Bedroom, 0.00 Bathroom, Commercial on 0.07 Acres

Downtown Retail, Drumheller, Alberta

Lease space available within the fully Renovated Historic brick building constructed in 1925 in downtown Drumheller called Stores on Centre. Space for lease: Storefront Retail space Approx 700 sq ft for \$900 a month including utilities. Street parking for customers and staff parking in the rear. Located Directly across from Traders Furniture on Beautiful Centre Street. Stores on Centre is a business collective space where the businesses each have their own lockoff space but they all work together for the success of the group. ..... Roll Number: 01031400 :...: Property ID: 0019874213 :::::: Legal ID: 3099AD;18;42 :::::::::::: Zoning: DT :::::::::: Available immediately.