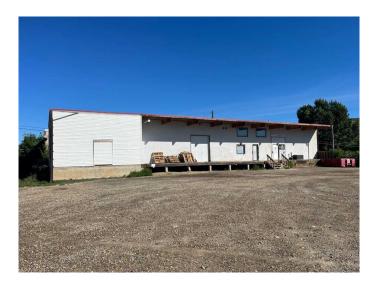

### \$189,000

0 Bedroom, 0.00 Bathroom, Commercial on 0.00 Acres

North End., Peace River, Alberta

Perfect building for industrial retail and or warehouse space located towards the north end next to other light industrial properties. Building is all set up for loading/unloading into the warehouse space and has a good sized area for retail as well. There is plety of parking as well with a little over half an acre on the 3 lots. Call to set up an appointment to view and see what this property has to offer.