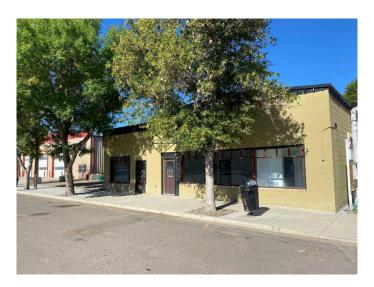

# **\$344,900 - 165 Centre Street, Tilley**

MLS® #A2162324

## \$344,900

0 Bedroom, 0.00 Bathroom, Commercial on 0.14 Acres

NONE, Tilley, Alberta

Great Building in the heart of Tilly AB. Located only 22km east of Brooks, this hamlet is a great community! The single story building is 3340 sqft. The commercial space is approx 1300 sqt, and has 2 separate areas with frontage and separate street entrances. A public washroom, with wheel chair accessibility. There a office space, a space previously used as a salon, and a work storage area. The residential has 2080 sqft, with 4 bedrooms, a 3 piece main bathroom. Primary has a walk in closet, and 4 piece ensuite. The property also has a basement with an additional 2240 sqft. The backyard features a 12x24 storage garage.