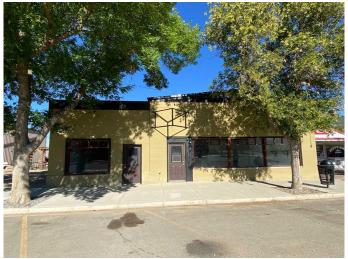

## \$344,900

0 Bedroom, 0.00 Bathroom, Commercial on 0.14 Acres

NONE, Tilley, Alberta

Great Building in the heart of Tilly AB. Located only 22km east of Brooks, this hamlet is a great community! The single story building is 3340 sqft. The commercial space is approx 1300 sqt, and has 2 separate areas with frontage and separate street entrances. A public washroom, with wheel chair accessibility. There a office space, a space previously used as a salon, and a work storage area. The residential has 2080 sqft, with 4 bedrooms, a 3 piece main bathroom. Primary has a walk in closet, and 4 piece ensuite. The property also has a basement with an additional 2240 sqft. The backyard features a 12x24 storage garage.