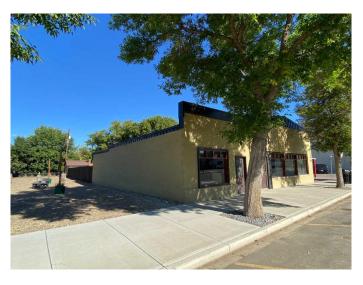

## \$344,900

0 Bedroom, 0.00 Bathroom, Commercial on 0.14 Acres

NONE, Tilley, Alberta

Great Building in the heart of Tilly AB. Located only 22km east of Brooks, this hamlet is a great community! The single story building is 3340 sqft. The commercial space is approx 1300 sqt, and has 2 separate areas with frontage and separate street entrances. A public washroom, with wheel chair accessibility. There a office space, a space previously used as a salon, and a work storage area. The residential has 2080 sqft, with 4 bedrooms, a 3 piece main bathroom. Primary has a walk in closet, and 4 piece ensuite. The property also has a basement with an additional 2240 sqft. The backyard features a 12x24 storage garage.