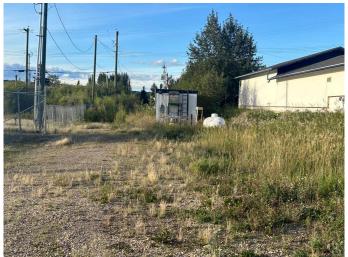

#### \$60,000

0 Bedroom, 0.00 Bathroom, Land on 0.15 Acres

North End., Peace River, Alberta

Industrial lot for sale in Peace River's North end! Great place to build your business or utilize the space for additional parking or storage. Camp shack, sea can and propane tank can be left on site or can be removed by the seller. There is power on the property and a solid gravel base for parking!