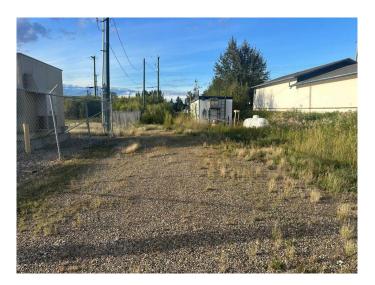

#### \$60,000

0 Bedroom, 0.00 Bathroom, Land on 0.15 Acres

North End., Peace River, Alberta

Industrial lot for sale in Peace River's North end! Great place to build your business or utilize the space for additional parking or storage. Camp shack, sea can and propane tank can be left on site or can be removed by the seller. There is power on the property and a solid gravel base for parking!