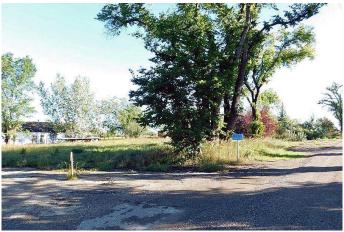

## \$69,000

0 Bedroom, 0.00 Bathroom, Land on 0.52 Acres

NONE, Rural Willow Creek No. 26, M.D. of, Alberta

This is a very affordable half acre in the Claresholm Industrial Airport with no building timelines . The empty site of the former world famous Flying N Restaraunt looks more like a garden site now with fruit trees, shrubs, and other mature trees in abundance! The renewal of the Claresholm Airport shows a lot of promise and is attracting much interest as a place for future development with a long list of approved and discretionary uses it may be a great fit for your ideas as well. This property is zoned Industrial and will be subject to GST. All utilities are present as well as water and sewer nearby. Great opportunity at a great price!

## Exterior

Lot Description Brush, Treed