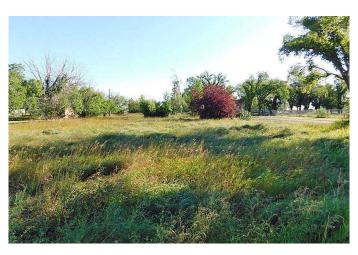

## \$69,000

0 Bedroom, 0.00 Bathroom, Land on 0.52 Acres

NONE, Rural Willow Creek No. 26, M.D. of, Alberta

This is a very affordable half acre in the Claresholm Industrial Airport with no building timelines . The empty site of the former world famous Flying N Restaraunt looks more like a garden site now with fruit trees, shrubs, and other mature trees in abundance! The renewal of the Claresholm Airport shows a lot of promise and is attracting much interest as a place for future development with a long list of approved and discretionary uses it may be a great fit for your ideas as well. This property is zoned Industrial and will be subject to GST. All utilities are present as well as water and sewer nearby. Great opportunity at a great price!

## Exterior

Lot Description Brush, Treed