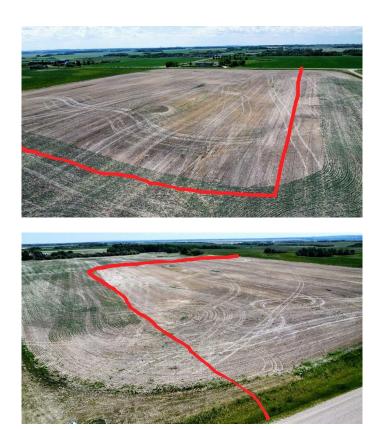

## \$164,900

0 Bedroom, 0.00 Bathroom, Land on 10.01 Acres

NONE, Rural Grande Prairie No. 1, County of, Alberta

GREAT PRICE ON THIS 10-PLUS LAND PARCEL WITH CR5 ZONING, LOCATED 4 KM DOWN THE TEEPEE CREEK HIGHWAY AND 1/4 OF A KM SOUTH ON RR 52. LOCATION OFFERS PRIVACY WITH A SHORT COMMUTE TO YOUR NEAREST URBAN CENTER AND SCHOOLS! AN APPROACH IS IN PLACE AND SEVERAL GREAT AREAS ON THE PROPERTY TO BUILD YOUR DREAM HOME!