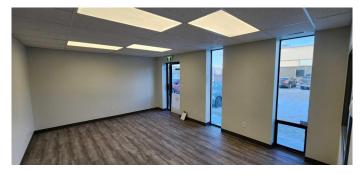

#### \$9

0 Bedroom, 0.00 Bathroom, Commercial on 1.00 Acres

Northlands Industrial Park, Red Deer, Alberta

Warehouse bay located in Northland Industrial Park, multi Tenant Building. 2816 Square feet 32 feet wide x 88 Feet Depth, tilt up pre cast concrete building. Cinder Crete block demising walls. Warehouse- Overhead door 12w x 14h, man door, floor sump, upgraded LED warehouse lighting, two overhead forced air heaters. open mezzanine. New office area and mezzanine; one office, one open reception/ display or work station area, two washrooms, new high efficient office furnace., new 40 Gallon Hot water heater. this unit is ready to go with a quick possession. Additional rents for 2025 estimated at \$4.00 psf per year; Tenant will have their own electricity and gas meter, water and sewer is common. Small fenced compound on west side may be available for extra monthly fee ( confirm if important)