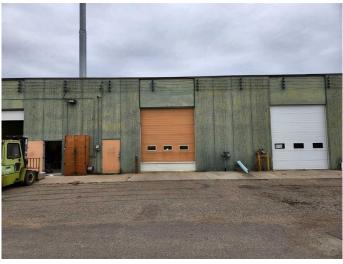

#### \$9

0 Bedroom, 0.00 Bathroom, Commercial on 1.00 Acres

Northlands Industrial Park, Red Deer, Alberta

Warehouse bay located in Northland Industrial Park, multi Tenant Building. 2816 Square feet 32 feet wide x 88 Feet Depth, tilt up pre cast concrete building. Cinder Crete block demising walls. Warehouse- Overhead door 12w x 14h, man door, floor sump, upgraded LED warehouse lighting, two overhead forced air heaters. open mezzanine. New office area and mezzanine; one office, one open reception/ display or work station area, two washrooms, new high efficient office furnace., new 40 Gallon Hot water heater. this unit is ready to go with a quick possession. Additional rents for 2025 estimated at \$4.00 psf per year; Tenant will have their own electricity and gas meter, water and sewer is common. Small fenced compound on west side may be available for extra monthly fee ( confirm if important)