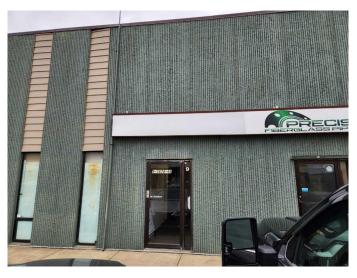

#### \$9

0 Bedroom, 0.00 Bathroom, Commercial on 1.00 Acres

Northlands Industrial Park, Red Deer, Alberta

Warehouse bay located in Northland Industrial Park, multi Tenant Building. 2816 Square feet 32 feet wide x 88 Feet Depth, tilt up pre cast concrete building. Cinder Crete block demising walls. Warehouse- Overhead door 12w x 14h, man door, floor sump, upgraded LED warehouse lighting, two overhead forced air heaters. open mezzanine. New office area and mezzanine; one office, one open reception/ display or work station area, two washrooms, new high efficient office furnace., new 40 Gallon Hot water heater. this unit is ready to go with a quick possession. Additional rents for 2025 estimated at \$4.00 psf per year; Tenant will have their own electricity and gas meter, water and sewer is common. Small fenced compound on west side may be available for extra monthly fee ( confirm if important)