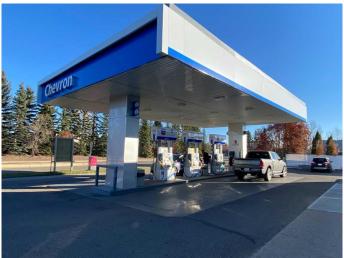

### \$200,000

0 Bedroom, 0.00 Bathroom, Commercial on 0.00 Acres

Eastview Estates, Red Deer, Alberta

Purchase the business and Lease this GAS STATION & CONVENIENCE STORE location . A complete Fresh Chevron reno including pumps and other equipment happened in summer of 2021. Base rent is \$23.50 per sq ft per year plus additional common area rent estimated at \$13.50 per square foot for 2024 on 2362 sq ft. This works out to a total monthly lease cost of \$7282.83 plus GST and plus utilities. Does not include land or building. Inventory is extra.