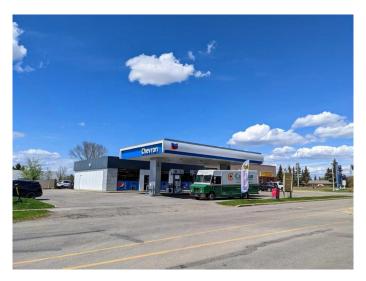

# \$200,000 - 140 Erickson Drive, Red Deer

MLS® #A2160381

### \$200,000

0 Bedroom, 0.00 Bathroom, Commercial on 0.00 Acres

Eastview Estates, Red Deer, Alberta

Purchase the business and Lease this GAS STATION & CONVENIENCE STORE location . A complete Fresh Chevron reno including pumps and other equipment happened in summer of 2021. Base rent is \$23.50 per sq ft per year plus additional common area rent estimated at \$13.50 per square foot for 2024 on 2362 sq ft. This works out to a total monthly lease cost of \$7282.83 plus GST and plus utilities. Does not include land or building. Inventory is extra.