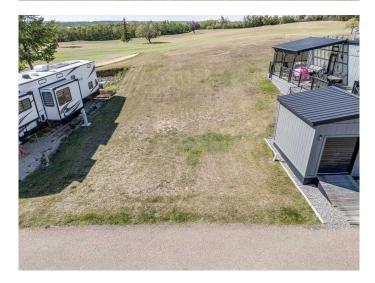

## \$64,900

0 Bedroom, 0.00 Bathroom, Land on 0.07 Acres

Whispering Pines, Rural Red Deer County, Alberta

Get ready to build your dream cabin, with no building timelines, with a front walkout or park your RV on this lot with west backyard exposure & BACKING ONTO THE GOLF COURSE. Situated in the Whispering Pines Golf & Country Club Resort, this 175 acre gated community is nestled along picturesque Pine Lake, just 30 minutes east of Red Deer. Whether it's golfing, swimming, skating on the lake or simply enjoying the scenic beauty, this resort style living is sure to impress with access to it's marina, sports courts, laundry facilities and more. The club house has an indoor pool, hot tub, restaurant, bar and laundry facilities. Affordable condo fee of \$200/month. Electricity, gas, water and sewer at property line. NOTE: The lot beside is for sale as well so this is a rare opportunity to a buyer who wants a great lot and adjacent extra space for sheds, parking etc.

| Status                 | Active                                                    |  |
|------------------------|-----------------------------------------------------------|--|
| Community Information  |                                                           |  |
| Address                | 5012, 25054 South Pine Lake Road                          |  |
| Subdivision            | Whispering Pines                                          |  |
| City                   | Rural Red Deer County                                     |  |
| County                 | Red Deer County                                           |  |
| Province               | Alberta                                                   |  |
| Postal Code            | T0M 1S0                                                   |  |
| Amenities              |                                                           |  |
| Amenities              | Clubhouse, Fitness Center, Colf Course                    |  |
| Exterior               |                                                           |  |
| Lot Description        | Backs on to Park/Green Space, On Golf Course, Sloped Down |  |
| Additional Information |                                                           |  |
| Date Listed            | August 27th, 2024                                         |  |
| Days on Market         | 244                                                       |  |