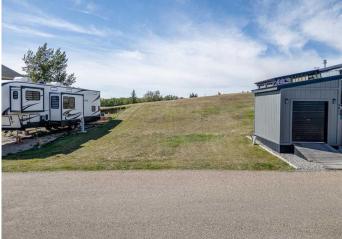

## \$64,900

0 Bedroom, 0.00 Bathroom, Land on 0.07 Acres

Whispering Pines, Rural Red Deer County, Alberta

Get ready to build your dream cabin, with no building timelines, with a front walkout or park your RV on this lot with west backyard exposure & BACKING ONTO THE GOLF COURSE. Situated in the Whispering Pines Golf & Country Club Resort, this 175 acre gated community is nestled along picturesque Pine Lake, just 30 minutes east of Red Deer. Whether it's golfing, swimming, skating on the lake or simply enjoying the scenic beauty, this resort style living is sure to impress with access to it's marina, sports courts, laundry facilities and more. The club house has an indoor pool, hot tub, restaurant, bar and laundry facilities. Affordable condo fee of \$200/month. Electricity, gas, water and sewer at property line. NOTE: The lot beside is for sale as well so this is a rare opportunity to a buyer who wants a great lot and adjacent extra space for sheds, parking etc.

| Status                 | Active                                                    |  |
|------------------------|-----------------------------------------------------------|--|
| Community Information  |                                                           |  |
| Address                | 5012, 25054 South Pine Lake Road                          |  |
| Subdivision            | Whispering Pines                                          |  |
| City                   | Rural Red Deer County                                     |  |
| County                 | Red Deer County                                           |  |
| Province               | Alberta                                                   |  |
| Postal Code            | T0M 1S0                                                   |  |
| Amenities              |                                                           |  |
| Amenities              | Clubhouse, Fitness Center, Colf Course                    |  |
| Exterior               |                                                           |  |
| Lot Description        | Backs on to Park/Green Space, On Golf Course, Sloped Down |  |
| Additional Information |                                                           |  |
| Date Listed            | August 27th, 2024                                         |  |
| Days on Market         | 244                                                       |  |