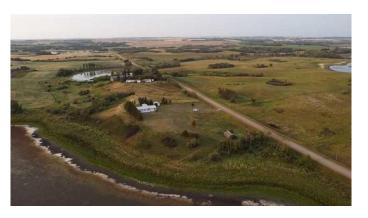

#### \$245,000

3 Bedroom, 2.00 Bathroom, 1,908 sqft Residential on 3.06 Acres

NONE, Rural Vermilion River, County of, Alberta

This 3.0 acre parcel is located approximately 5 km South of Kitscoty and only 20 minutes from Lloydminster. You will love the southerly views, and the 1900 sq.ft. of main floor living space of this acreage, and the garage. The home is a 1993 mobile and includes a large kitchen and dining area, a bright sunroom, spacious living room, three bedrooms including the primary with 5 piece ensuite, another 4 piece bath, a functional laundry area as well as a good-sized entry/boot room. There is lots of room for parking and to build a larger garage or shop. Enjoy watching the birds, deer & other wildlife that acreage life offers. From the west side of Kitscoty go south on RR 32 for 5.3 kms. Acreage is on the west side. Legal land description Lot 2, Block 1, Plan 2320536, as part of NE 03-50-03 W4.Call to view!