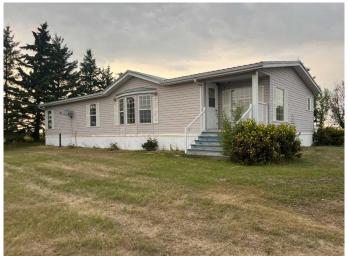

#### \$245,000

3 Bedroom, 2.00 Bathroom, 1,908 sqft Residential on 3.06 Acres

NONE, Rural Vermilion River, County of, Alberta

This 3.0 acre parcel is located approximately 5 km South of Kitscoty and only 20 minutes from Lloydminster. You will love the southerly views, and the 1900 sq.ft. of main floor living space of this acreage, and the garage. The home is a 1993 mobile and includes a large kitchen and dining area, a bright sunroom, spacious living room, three bedrooms including the primary with 5 piece ensuite, another 4 piece bath, a functional laundry area as well as a good-sized entry/boot room. There is lots of room for parking and to build a larger garage or shop. Enjoy watching the birds, deer & other wildlife that acreage life offers. From the west side of Kitscoty go south on RR 32 for 5.3 kms. Acreage is on the west side. Legal land description Lot 2, Block 1, Plan 2320536, as part of NE 03-50-03 W4.Call to view!