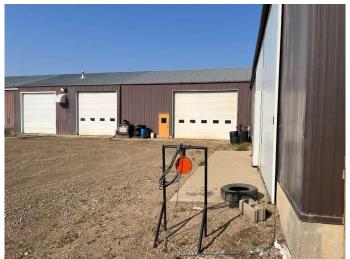

## \$497,400

0 Bedroom, 0.00 Bathroom, Commercial on 1.43 Acres

NONE, Rural Newell, County of, Alberta

Industrial property in prime location just North of Brooks and the TransCanada Highway. The property is on 1.43 acres with a fenced yard, offices, shop and mezzanine. The shop area is 11.700 sqft. with 3 overhead doors and 1 sliding door. Office area includes a reception area, 3 offices, storage room washroom and central air conditioning. Mezzanine level includes a boardroom, staff lunch room, washroom and office. The building is located minutes from Highway 1.