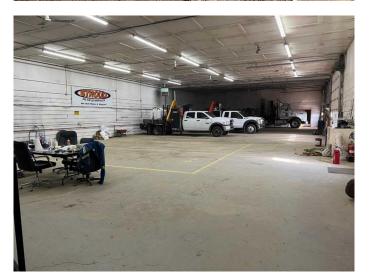

## \$497,400

0 Bedroom, 0.00 Bathroom, Commercial on 1.43 Acres

NONE, Rural Newell, County of, Alberta

Industrial property in prime location just North of Brooks and the TransCanada Highway. The property is on 1.43 acres with a fenced yard, offices, shop and mezzanine. The shop area is 11.700 sqft. with 3 overhead doors and 1 sliding door. Office area includes a reception area, 3 offices, storage room washroom and central air conditioning. Mezzanine level includes a boardroom, staff lunch room, washroom and office. The building is located minutes from Highway 1.