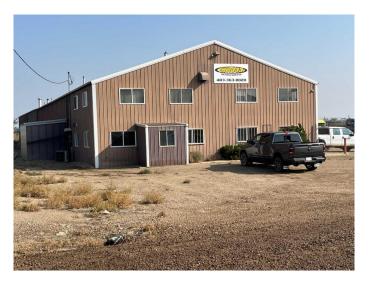

## \$497,400

0 Bedroom, 0.00 Bathroom, Commercial on 1.43 Acres

NONE, Rural Newell, County of, Alberta

Industrial property in prime location just North of Brooks and the TransCanada Highway. The property is on 1.43 acres with a fenced yard, offices, shop and mezzanine. The shop area is 11.700 sqft. with 3 overhead doors and 1 sliding door. Office area includes a reception area, 3 offices, storage room washroom and central air conditioning. Mezzanine level includes a boardroom, staff lunch room, washroom and office. The building is located minutes from Highway 1.

### **Essential Information**

MLS® # A2160184 Price \$497,400

Bathrooms 0.00 Acres 1.43 Year Built 1986

Type Commercial

Sub-Type Industrial

Status Active

#### **Exterior**

Roof Metal

Construction Metal Siding, Wood Frame