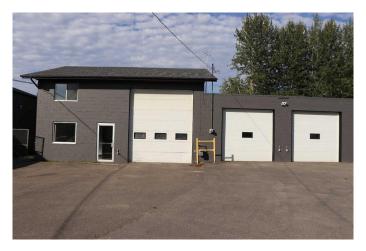

## \$385,000

0 Bedroom, 0.00 Bathroom, Commercial on 0.15 Acres

NONE, Edson, Alberta

A very well maintained commercial building. Three overhead doors. Two Bays. Several offices. Three bathrooms. Large boardroom. Paved lot. High visibility to Highway 16. Lot and residence to the north can be available.