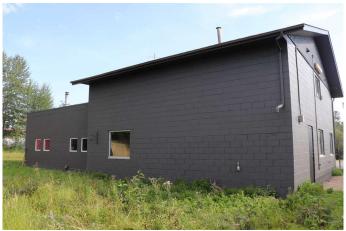

## \$385,000

0 Bedroom, 0.00 Bathroom, Commercial on 0.15 Acres

NONE, Edson, Alberta

A very well maintained commercial building. Three overhead doors. Two Bays. Several offices. Three bathrooms. Large boardroom. Paved lot. High visibility to Highway 16. Lot and residence to the north can be available.