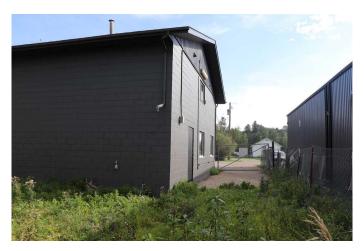

## \$385,000

0 Bedroom, 0.00 Bathroom, Commercial on 0.15 Acres

NONE, Edson, Alberta

A very well maintained commercial building. Three overhead doors. Two Bays. Several offices. Three bathrooms. Large boardroom. Paved lot. High visibility to Highway 16. Lot and residence to the north can be available.