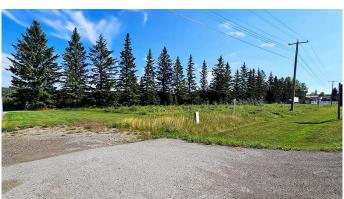

## \$185,000

0 Bedroom, 0.00 Bathroom, Land on 0.42 Acres

NONE, Sundre, Alberta

They say LOCATION! LOCATION!
LOCATION! is EVERYTHING when it comes to finding the perfect spot to build your
Business! Highway 27 through the Town of
Sundre sees approximately 22,000 vehicles,
on average, per day! That means 22,000+
potential customers for your Business on 0.42
of an acre! Great Highway access and
fantastic highway exposure! You couldn't ask
for a better location! And at such an affordable
price!