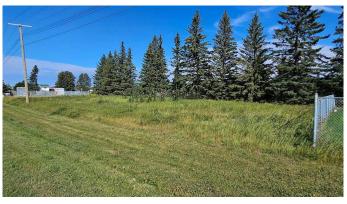

## \$185,000

0 Bedroom, 0.00 Bathroom, Land on 0.42 Acres

NONE, Sundre, Alberta

They say LOCATION! LOCATION!
LOCATION! is EVERYTHING when it comes to finding the perfect spot to build your
Business! Highway 27 through the Town of
Sundre sees approximately 22,000 vehicles,
on average, per day! That means 22,000+
potential customers for your Business on 0.42
of an acre! Great Highway access and
fantastic highway exposure! You couldn't ask
for a better location! And at such an affordable
price!