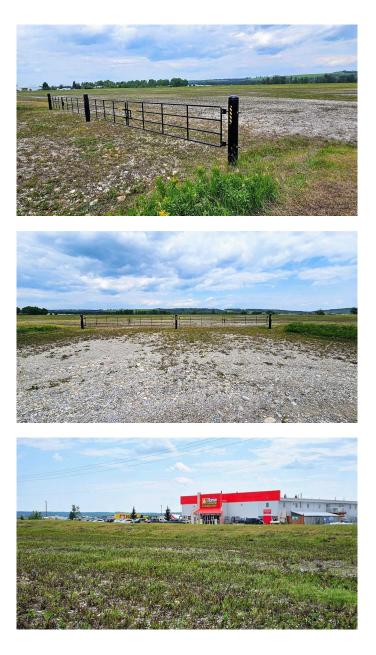

#### NONE, Sundre, Alberta

Have you been searching for the perfect bare land that's zoned LIGHT INDUSTRIAL BUSINESS PARK DISTRIC (I-3) for your new business that has FANTASTIC EXPOSURE on a MAIN HIGHWAY? HERE IT IS!!! Located on the WEST end of the TOWN OF SUNDRE. You won't find a better location than this! Right off pavement & close to the corner of Highway 27 & Highway 22. Easy access onto the property for even the BIGGEST of TRUCKS, TRAILERS, SEMI'S and CARS. The land is 15 ACRES! The land has been stripped & READY FOR BUILDING, has fencing on 3 sides, and a complete Berm surrounding the entire property (to Town of Sundre Specifications). It even has a VIEW! Located in between two Mountain View Industrial Parks (Willow Hill Industrial Park & West Sundre Industrial Park). A couple minutes drive to the Sundre Airport. Possibilities for use include but are not limited to (Permitted Uses): Possible Sub-Division, Great Trucking Company Location plus Storage Yard, Accessory Building, Brewpub, Minor Eating & Drinking Establishments, Commercial Schools, Limited Contractor Services, Custom Manufacturing, Household Repair Services, General Industrial Uses (Minor Impact), General Government Services, Retail Government Services, Professional Offices and Office Support Services, Public Parks, Veterinary Services (Minor). PSSST one other possible use could also be a **MICRO-BREWERY** (Craft Brewery) or **MICRO-DISTILLERY! So much POTENTIAL &** 

# Exterior

Lot Description Level, Near Golf Course, Open Lot, Rectangular Lot, Views