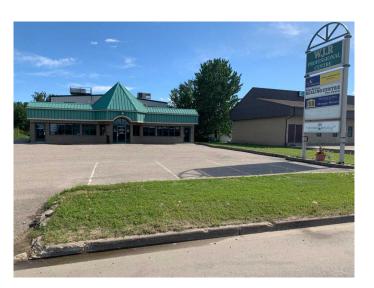

## \$2,000

0 Bedroom, 0.00 Bathroom, Commercial on 0.00 Acres

NONE, Slave Lake, Alberta

Retail or Office Space for Lease! Aprox 1000 Sqft, zoned C1 available for your new business or expansion! Features 1 2pc bath, ample storage and an open floorplan so you can design your space, your way! Great location, just off Main St. Great exposure for your business!