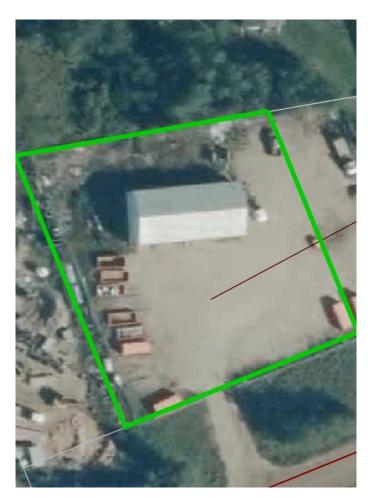

# \$449,000 - 104 67048 Mission Road, Lac La Biche

MLS® #A2159453

### \$449,000

0 Bedroom, 0.00 Bathroom, Commercial on 0.00 Acres

Lac La Biche, Lac La Biche, Alberta

This 3,200 sq meter industrial shop, built in 1998, is located just a 2-minute drive from Lac La Biche and sits on a .82-acre lot. Featuring two main bays with a connecting door, this property offers flexibility for various uses. The shop includes an upper mezzanine level, a tool crib, and a bathroom for added convenience. The property is serviced by its own septic system and cistern, with the option to connect to town water and sewer if desired. The entire property is enclosed by a chain-linked fence, providing security and functionality. Perfect for businesses seeking a well-equipped space close to town!

# **Community Information**

Address 104 67048 Mission Road

Subdivision Lac La Biche
City Lac La Biche

County Lac La Biche County

Province Alberta
Postal Code T0A 2C0