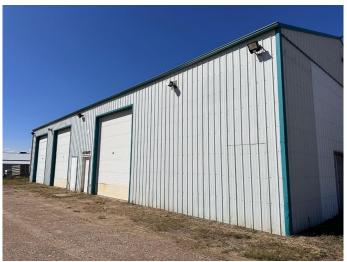

# \$449,000 - 104 67048 Mission Road, Lac La Biche

MLS® #A2159453

### \$449,000

0 Bedroom, 0.00 Bathroom, Commercial on 0.00 Acres

Lac La Biche, Lac La Biche, Alberta

This 3,200 sq meter industrial shop, built in 1998, is located just a 2-minute drive from Lac La Biche and sits on a .82-acre lot. Featuring two main bays with a connecting door, this property offers flexibility for various uses. The shop includes an upper mezzanine level, a tool crib, and a bathroom for added convenience. The property is serviced by its own septic system and cistern, with the option to connect to town water and sewer if desired. The entire property is enclosed by a chain-linked fence, providing security and functionality. Perfect for businesses seeking a well-equipped space close to town!