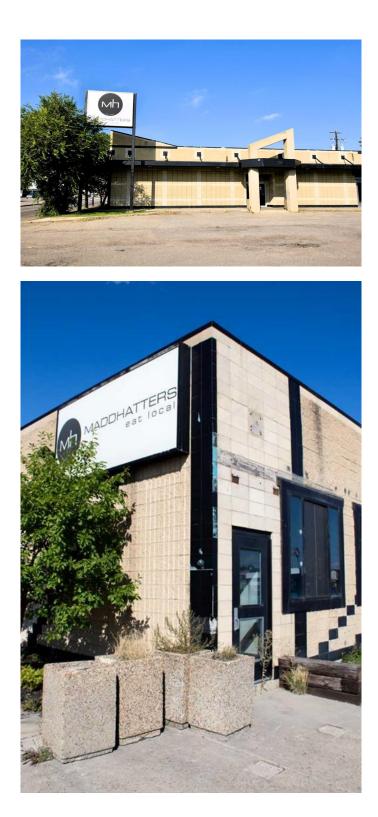

#### \$1,690,000

0 Bedroom, 0.00 Bathroom, Commercial on 0.39 Acres

College Park., Grande Prairie, Alberta

This is a prime opportunity to acquire a versatile 8,500 SF building on a major arterial road. Featuring excellent access, high visibility, flexible zoning, and ample parkingâ€"including an adjacent lot with 71 spacesâ€"this property is well-suited for any type of business. Previously operating as a restaurant and bar, it is situated in a desirable location near popular spots like Tim Hortons, The Keg Steakhouse and Bar, and KFC, as well as two busy hotels. Additionally, it is just one block from Northwestern Polytechnic in the College Park subdivision. Properties like this are rarely available, so act fast. Contact your Commercial Realtor© today for more information or to schedule a viewing. This property is also available to lease. See MLS listing A2159382