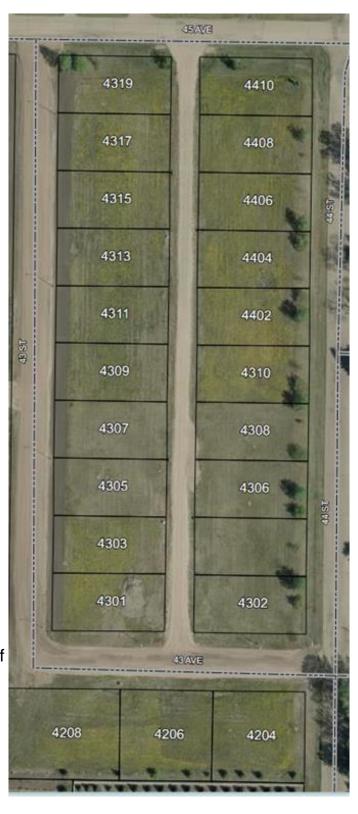

### \$19,900

0 Bedroom, 0.00 Bathroom, Land on 0.19 Acres

NONE, Castor, Alberta

Bare land in the new subdivision on the south part of Castor, 15 lots listed by Sutton Landmark Realty, all are approximately 65x128 ft. Negotiable time line to build.

# **Community Information**

Address 4306 44 Street

Subdivision NONE City Castor

County Paintearth No. 18, County of

Province Alberta
Postal Code T0C0X0