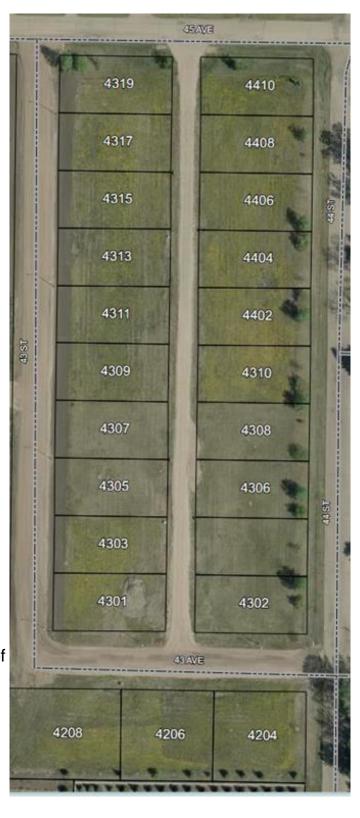

### \$19,900

0 Bedroom, 0.00 Bathroom, Land on 0.19 Acres

NONE, Castor, Alberta

Bare land in the new subdivision on the south part of Castor, 15 lots listed by Sutton Landmark Realty, all are approximately 65x128 ft. Negotiable time line to build.

## **Community Information**

Address 4309 43 Street

Subdivision NONE City Castor

County Paintearth No. 18, County of

Province Alberta
Postal Code T0C0X0