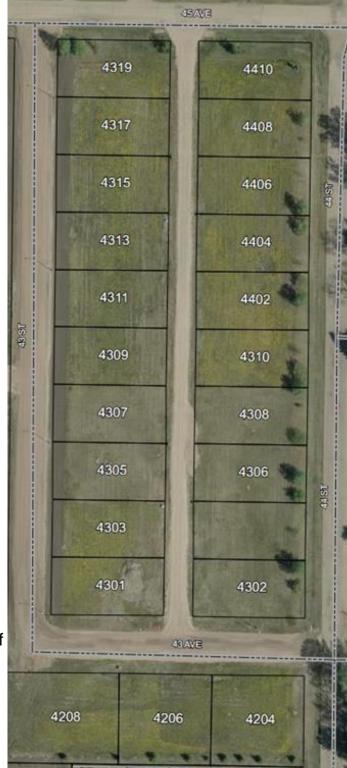

#### \$19,900

0 Bedroom, 0.00 Bathroom, Land on 0.19 Acres

NONE, Castor, Alberta

Bare land in the new subdivision on the south part of Castor, 15 lots listed by Sutton Landmark Realty, all are approximately 65x128 ft. Negotiable time line to build.