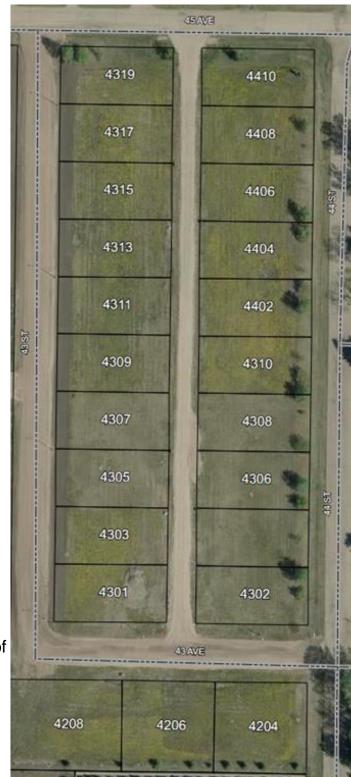

#### \$19,900

0 Bedroom, 0.00 Bathroom, Land on 0.19 Acres

NONE, Castor, Alberta

Bare land in the new subdivision on the south part of Castor, 15 lots listed by Sutton Landmark Realty, all are approximately 65x128 ft. Negotiable time line to build.