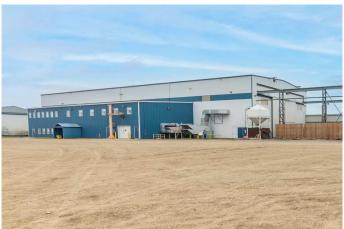

### \$5,900,000

0 Bedroom, 0.00 Bathroom, Commercial on 0.00 Acres

NONE, Rural Vermilion River, County of, Alberta

Fabrication shop with three 10-ton cranes and craneway sitting on 15 acres of land adjacent to Highway 16 and next to the City of Lloydminster. Includes over 36000 sq.ft. of shop space and over 12000 sq.ft. of office & shop support space. The main shop measures 256 ft. x 80 ft. (20480 sq.ft.) with a 41 foot ceiling. The end doors are 35 high x 32 wide, it also has 2-24x18 doors and 1-22x18 door. This building has over 10000 sq.ft. of office and staff support space attached to it, which includes multiple offices, boardrooms, bathrooms, large lunch/kitchen room and locker room. The shop has radiant heat and the offices have a roof mounted HVAC. The second shop is 80 ft. x 80 ft. with floor heat and a 41 foot ceiling height. The end doors are 35 high x 32 wide. This shop also has a 16x18 door and a smaller vehicle door for deliveries. These two shops were manufactured in 2008. They are built inline with each other and between the two buildings is a 80 ft x 80 ft work area. The 456 foot craneway runs through both buildings and extends outside of the south building. The larger shop has additional cranes inside and outside the building. There is also another shop, it measures 75 x 100, and has 3 14x14 doors and a 14x18 door, plus 20x60 office space. One more building measuring 30 x 58 sitting on skids and can be used as shop space or