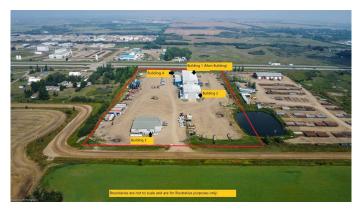

### \$5,900,000

0 Bedroom, 0.00 Bathroom, Commercial on 0.00 Acres

NONE, Rural Vermilion River, County of, Alberta

Fabrication shop with three 10-ton cranes and craneway sitting on 15 acres of land adjacent to Highway 16 and next to the City of Lloydminster. Includes over 36000 sq.ft. of shop space and over 12000 sq.ft. of office & shop support space. The main shop measures 256 ft. x 80 ft. (20480 sq.ft.) with a 41 foot ceiling. The end doors are 35 high x 32 wide, it also has 2-24x18 doors and 1-22x18 door. This building has over 10000 sq.ft. of office and staff support space attached to it, which includes multiple offices, boardrooms, bathrooms, large lunch/kitchen room and locker room. The shop has radiant heat and the offices have a roof mounted HVAC. The second shop is 80 ft. x 80 ft. with floor heat and a 41 foot ceiling height. The end doors are 35 high x 32 wide. This shop also has a 16x18 door and a smaller vehicle door for deliveries. These two shops were manufactured in 2008. They are built inline with each other and between the two buildings is a 80 ft x 80 ft work area. The 456 foot craneway runs through both buildings and extends outside of the south building. The larger shop has additional cranes inside and outside the building. There is also another shop, it measures 75 x 100, and has 3 14x14 doors and a 14x18 door, plus 20x60 office space. One more building measuring 30 x 58 sitting on skids and can be used as shop space or

cold storage. The yard is compacted gravel and includes staff parking with electric plug-ins and yard lighting. This fully fenced property has easy access just off of Highway 16. Information package available..