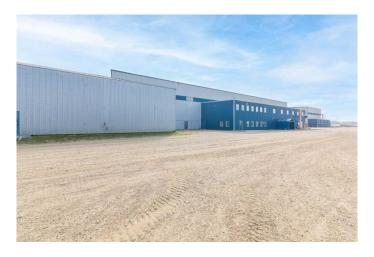

### \$5,900,000

0 Bedroom, 0.00 Bathroom, Commercial on 0.00 Acres

NONE, Rural Vermilion River, County of, Alberta

Fabrication shop with three 10-ton cranes and craneway sitting on 15 acres of land adjacent to Highway 16 and next to the City of Lloydminster. Includes over 36000 sq.ft. of shop space and over 12000 sq.ft. of office & shop support space. The main shop measures 256 ft. x 80 ft. (20480 sq.ft.) with a 41 foot ceiling. The end doors are 35 high x 32 wide, it also has 2-24x18 doors and 1-22x18 door. This building has over 10000 sq.ft. of office and staff support space attached to it, which includes multiple offices, boardrooms, bathrooms, large lunch/kitchen room and locker room. The shop has radiant heat and the offices have a roof mounted HVAC. The second shop is 80 ft. x 80 ft. with floor heat and a 41 foot ceiling height. The end doors are 35 high x 32 wide. This shop also has a 16x18 door and a smaller vehicle door for deliveries. These two shops were manufactured in 2008. They are built inline with each other and between the two buildings is a 80 ft x 80 ft work area. The 456 foot craneway runs through both buildings and extends outside of the south building. The larger shop has additional cranes inside and outside the building. There is also another shop, it measures 75 x 100, and has 3 14x14 doors and a 14x18 door, plus 20x60 office space. One more building measuring 30 x 58 sitting on skids and can be used as shop space or