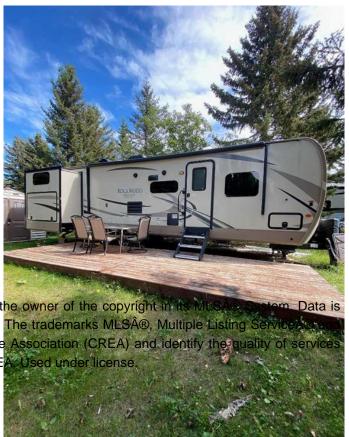

## \$110,000

0 Bedroom, 0.00 Bathroom, Land on 0.07 Acres

Tall Timber, Rural Mountain View County, Alberta

Welcome to #29 Timber Drive in the beautiful Tall Timber leisure Park. If you are looking for a well laid out family geared RV in a super family friendly RV park, then look no more...This Cadillac unit could sleep 8 with a great family room area in the rear consisting of 3 bunk beds and a love seat hide-a-bed the perfect kid zone. The main area has a couch, TV, eating nook, large fridge, covered sink (making for extra counter), microwave and covered stove top and oven. The master bed room at the front has plenty of storage and its own TV. The roomy bathroom has a large shower with room to move around. Seriously one of the best floor plans I've seen in an RV. The west facing deck has room to enjoy your evening with your favorite beverage on but I would be remiss if I didn't mention the FABULOUS outdoor kitchen WOW!!! The site includes a roomy shed, firepit area and a wonderful shade tree to relax under. Tall Timber is one of Sundre's most sought after RV parks where you own the lot and the extra's include an indoor swimming pool with a large hot tub, snack/convenient store, pickle ball court, playground, tennis courts and trails along the Red Deer River. This is a special unit on a great site close to all the amenities. Book a viewing today and get in before this years camping season is over.