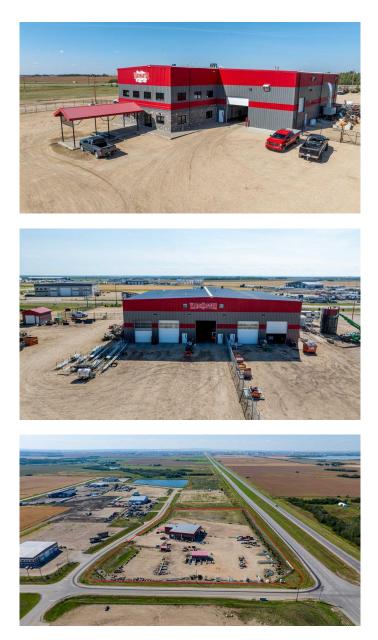

#### \$4,425,000

0 Bedroom, 0.00 Bathroom, Commercial on 9.93 Acres

Crossroads 53 South, Rural Grande Prairie No. 1, County of, Alberta

This 17,448 SF shop was completed in 2017 and sits on a fully fenced and partially graveled 9.93-acre lot with over 250 meters of frontage onto Highway 43. The shop offers four 100' bays including a drive-thru wash-bay as well as a 75' stub bay with a parts room at the far end. The 9.93 Ac lot offers yard lights two automatic gate openers and two outbuildings. The building is being sold with two Hotsy pressure washers and the plumbed-in air compressor. The building is set up to operate with one or two tenants, with separate utility meters and HVAC for both halves and in-floor heat throughout the shop. The main shop space offers a 10-ton crane spanning 50' with approximately a 21' hook height, while the shorter stub bay offers two fixed 1-tone cranes. There is plenty of office space with a reception area on the main floor and a lunchroom with two additional offices and a storage area upstairs. This shop is owner-occupied with a strong tenant in half of the building and a signed lease until Sept. 30, 2027, that has no intentions of leaving. The subject property is also available for lease at \$22.00/sq ft NNN. This is a must-see, to book a showing call your Commercial Realtor© today.